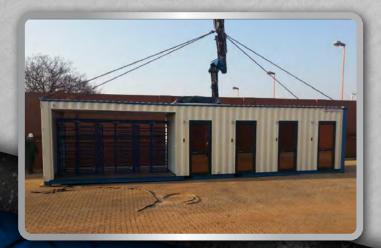

# CONTAINER CONVERSIONS 20/40 FOOT

Boomgate Systems offers a wide range of options to customise your container to suite any operational requirements.

#### 6.0M X 2.4M CONVERTED CONTAINER (INSULATED)

12M X 2.4M CONVERTED CONTAINER (INSULATED)