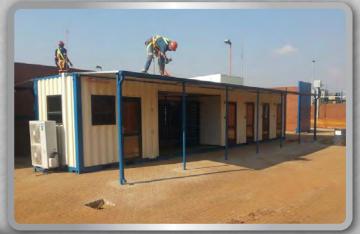

# CONTAINER CONVERSIONS 20/40 FOOT

Boomgate Systems offers a wide range of options to customise your container to suite any operational requirements.

## ACCESSORIES:

 Screw in Jacks, Slabs, Steps, Rubberised Floors, Blinds, Burglar Bars, Security Gates, Complete Bullet Proofing, Air Conditioner, Geyser, Office with furniture, Full Ablution facility, Sleeping facility, Veranda, Data Points/Tel Points, Power Skirting, Work Tops, DB, Lights, Plugs of your choice. COC on all electrical installations.