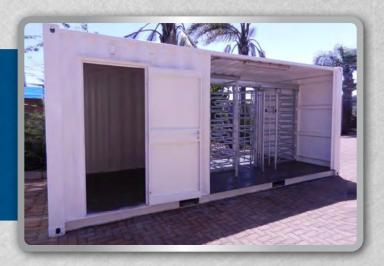

# CONTAINER CONVERSIONS 20/40 FOOT

Boomgate Systems offers a wide range of options to customise your container to suite any operational requirements.

# APPLICATIONS:

• Instant onsite secure access control check point, Mines, Remote locations, Construction sites, Temporary security check points, Events.

## ACCESSORIES:

 Screw in Jacks, Slabs, Steps, Rubberised Floors, Blinds, Burglar Bars, Security Gates, Complete Bullet Proofing, Air Conditioner, Geyser, Office with furniture, Full Ablution facility, Sleeping facility, Veranda, Data Points/Tel Points, Power Skirting, Work Tops, DB, Lights, Plugs of your choice. COC on all electrical installations.