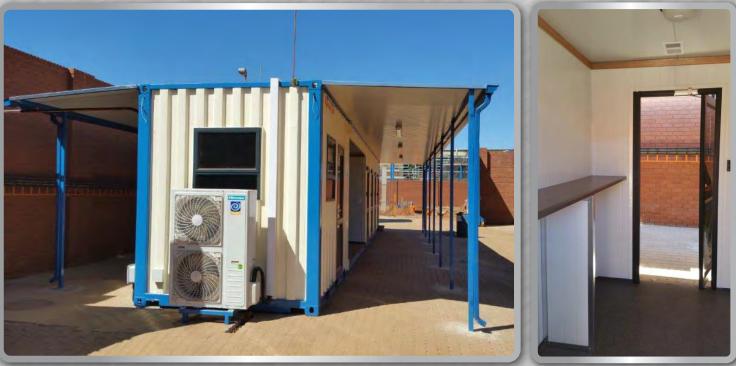

## ACCESSORIES:

 Screw in Jacks, Slabs, Steps, Rubberised Floors, Blinds, Burglar Bars, Security Gates, Complete Bullet Proofing, Air Conditioner, Geyser, Office with furniture, Full Ablution facility, Sleeping facility, Veranda, Data Points/Tel Points, Power Skirting, Work Tops, DB, Lights, Plugs of your choice. COC on all electrical installations.