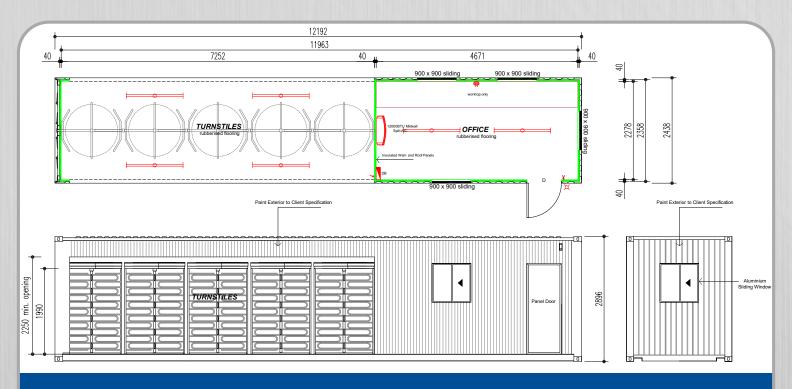

#### 6.0M X 2.4M CONVERTED CONTAINER (INSULATED)

12M X 2.4M CONVERTED CONTAINER (INSULATED)