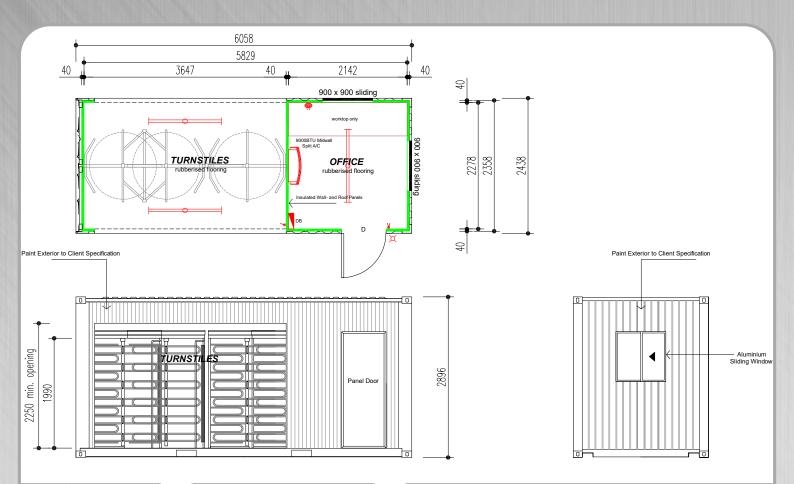

#### 6.0M X 2.4M CONVERTED CONTAINER (INSULATED)

12M X 2.4M CONVERTED CONTAINER (INSULATED)