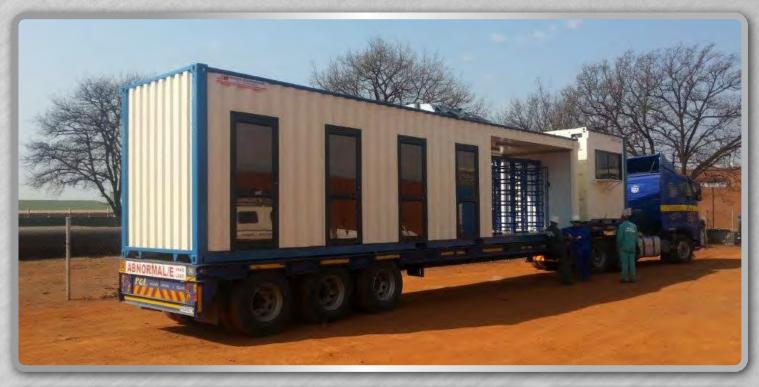

# CONTAINER CONVERSIONS 20/40 FOOT

Boomgate Systems offers a wide range of options to customise your container to suite any operational requirements.

## ACCESSORIES:

 Screw in Jacks, Slabs, Steps, Rubberised Floors, Blinds, Burglar Bars, Security Gates, Complete Bullet Proofing, Air Conditioner, Geyser, Office with furniture, Full Ablution facility, Sleeping facility, Veranda, Data Points/Tel Points, Power Skirting, Work Tops, DB, Lights, Plugs of your choice. COC on all electrical installations.