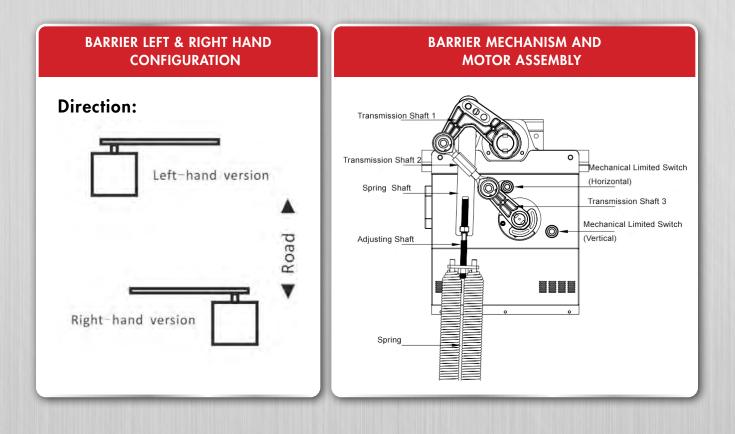

The boom arm can be raised to 90 degrees in an event of a power failure with a crank handle. Up to 2 tension springs can be used for counter balancing.

Left and right-hand barriers are available with octagonal boom arms. The boom arm can be supplied as a straight arm or with a jack knife kit (90° or 180°) and the boom arm can also be equipped with a fence or curtain. The barrier requires minimum maintenance. Battery back-up option is available. BGST-D107 comes standard with LED robot on cabinet.