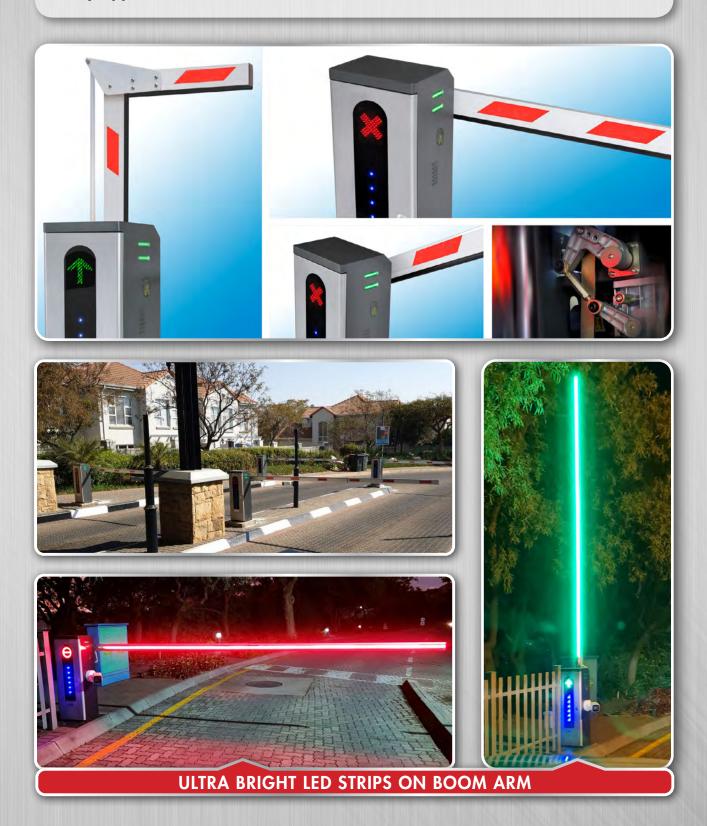

The boom arm can be raised to 90 degrees in an event of a power failure with a crank handle. Up to 2 tension springs can be used for counter balancing.

Left and right-hand barriers are available with octagonal boom arms. The boom arm can be supplied as a straight arm or with a jack knife kit (90° or 180°) and the boom arm can also be equipped with a fence or curtain. The barrier requires minimum maintenance. Battery back-up option is available. BGST-D107 comes standard with LED robot on cabinet.

# FEATURES:

Speed is adjustable

Auto boom arm return function

Auto slow down function

Intelligent open close limit sensor

**Position memory function** 

**Operating temperature** 

High duty cycle