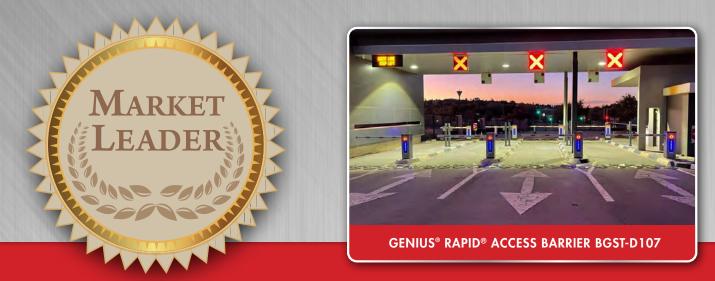

QUA

The Genius® Rapid® BGST – D107 barrier is manufactured and designed to handle a high volume of traffic and has a 100% duty cycle. The barrier is equipped with a 24V DC motor which lifts the boom arm through a sinusoidal level system which allows the boom arm to be locked in both up and down position. Barrier has life expectancy of 3 million operations and comes with a 1 year warranty.

The boom arm can be raised to 90 degrees in an event of a power failure with a crank handle. Up to 2 tension springs can be used for counter balancing.

Left and right-hand barriers are available with octagonal boom arms. The boom arm can be supplied as a straight arm or with a jack knife kit (90° or 180°) and the boom arm can also be equipped with a fence or curtain. The barrier requires minimum maintenance. Battery back-up option is available. BGST-D107 comes standard with LED robot on cabinet.