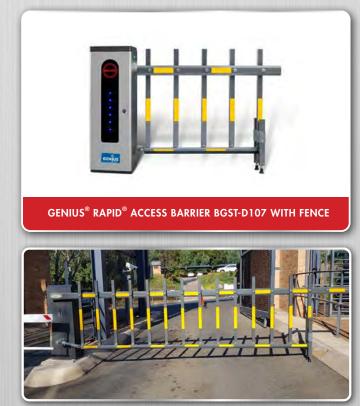

QUA

The Genius® Rapid® BGST – D107 barrier is manufactured and designed to handle a high volume of traffic and has a 100% duty cycle. The barrier is equipped with a 24V DC motor which lifts the boom arm through a sinusoidal level system which allows the boom arm to be locked in both up and down position. Barrier has life expectancy of 3 million operations and comes with a 1 year warranty.

The boom arm can be raised to 90 degrees in an event of a power failure with a crank handle. Up to 2 tension springs can be used for counter balancing.

Left and right-hand barriers are available with octagonal boom arms. The boom arm can be supplied as a straight arm or with a jack knife kit (90° or 180°) and the boom arm can also be equipped with a fence or curtain. The barrier requires minimum maintenance. Battery back-up option is available. BGST-D107 comes standard with LED robot on cabinet.