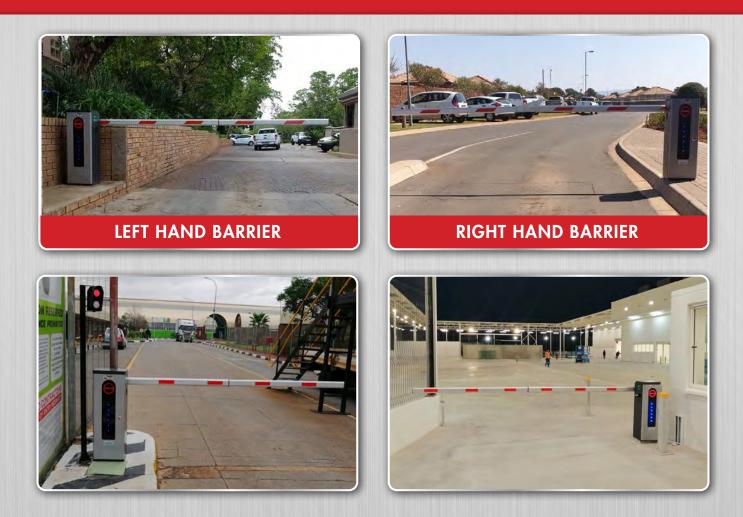

The boom arm can be raised to 90 degrees in an event of a power failure with a crank handle. Up to 2 tension springs can be used for counter balancing.

Left and right-hand barriers are available with octagonal boom arms. The boom arm can be supplied as a straight arm or with a jack knife kit (90° or 180°) and the boom arm can also be equipped with a fence or curtain. The barrier requires minimum maintenance. Battery back-up option is available. BGST-D107 comes standard with LED robot on cabinet.