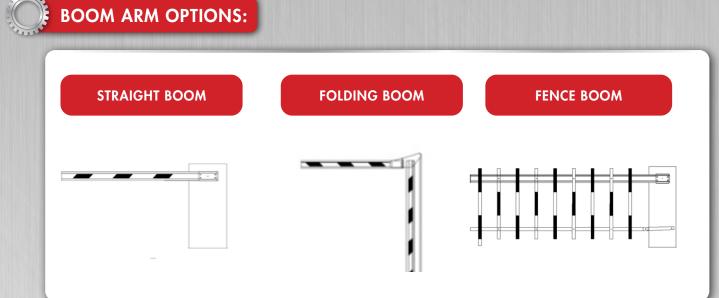

The boom arm can be raised to 90 degrees in an event of a power failure with a crank handle. Up to 2 tension springs can be used for counter balancing.

Left and right-hand barriers are available with octagonal boom arms. The boom arm can be supplied as a straight arm or with a jack knife kit (90° or 180°) and the boom arm can also be equipped with a fence or curtain. The barrier requires minimum maintenance. Battery back-up option is available. BGST-D107 comes standard with LED robot on cabinet.

Motor operates with lower working temperature.

Estimated at 3 million open and closing cycles.

| OPTIONS       | OPENING AND CLOSING TIMES | MAXIMUM BOOM LENGTH |
|---------------|---------------------------|---------------------|
| Straight Boom | 1.5s                      | 3m                  |
|               | 2s                        | 4m                  |
|               | 3s                        | 4.5m                |
|               | 6s                        | бm                  |
| Folding Boom  | 3s                        | 4.5m                |
|               | 6s                        | бm                  |
| Fence Boom    | бs                        | 4.5m                |