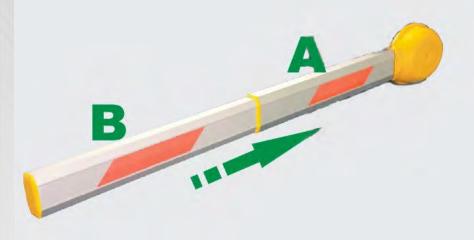

#### A = MASTER BOOM

#### B=SLAVE BOOM (B<=A)

Section B can slide inside in Section A. This boom arm is designed for easy-transportation. E.g. 6m boom arm can be transported much easier and more convenient. 6m straight boom arm can be made up as follows: 4m+2m or 3m+3m.